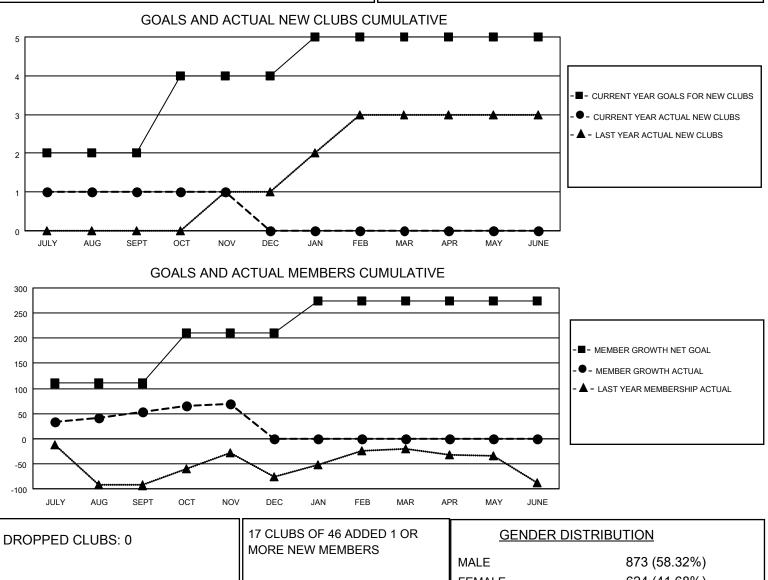

## LOCATION INDIA

District 322C5

Results as of: 11/30/2022

| Clubs                 |               |           |               | Members               |                         |                         |                                                    |
|-----------------------|---------------|-----------|---------------|-----------------------|-------------------------|-------------------------|----------------------------------------------------|
| RESULTS FOR 2022-2023 |               |           |               | RESULTS FOR 2022-2023 |                         |                         |                                                    |
| QUARTER               | NEW CLUB GOAL | NEW CLUBS | DROPPED CLUBS | QUARTER               | IBER GROWTH NET<br>GOAL | MEMBER GROWTH<br>ACTUAL | DROPPED<br>MEMBERS ACTUAL<br>(including transfers) |
| JULY/AUG/SEPT         | 2             | 1         | 0             | JULY/AUG/SEPT         | 110                     | 64                      | 8                                                  |
| OCT/NOV/DEC           | 2             | 0         | 0             | OCT/NOV/DEC           | 100                     | 23                      | 7                                                  |
| JAN/FEB/MAR           | 1             | 0         | 0             | JAN/FEB/MAR           | 65                      | 0                       | 0                                                  |
| APR/MAY/JUNE          | 0             | 0         | 0             | APR/MAY/JUNE          | 0                       | 0                       | 0                                                  |

| TOTAL           | 15 |                           | FAMILY MEMBERS PAYING HALF DUES 874 |                        |
|-----------------|----|---------------------------|-------------------------------------|------------------------|
| OTHER           | 15 | MEMBERSHIP DATA           |                                     |                        |
| CLUB CANCELLED  | 0  | CLICK HERE FOR CUMULATIVE | TOTAL FAMILY UNIT MEMBERS           | 3 1,226                |
| DECEASED        | 0  |                           |                                     |                        |
| DROPPED MEMBERS |    |                           | NON BINARY<br>PREFER NOT TO ANSWER  | 0 (0.00%)<br>0 (0.00%) |
|                 |    |                           | FEMALE                              | 624 (41.68%)           |
|                 |    |                           | MALE                                | 873 (58.32%)           |